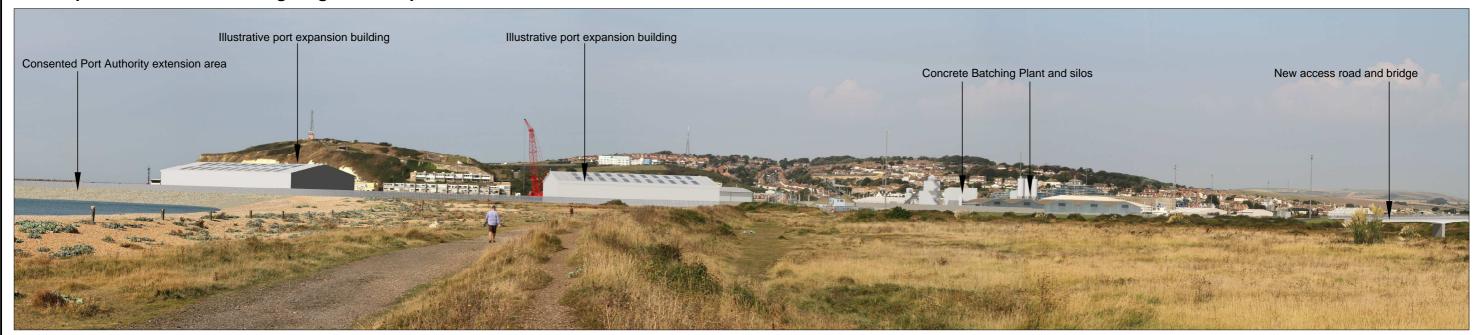

## **Viewpoint Location 1: Showing Stage 3 development**

Viewpoint Location 1: Showing Stage 3 development with other illustrative consented development

Based upon the Ordnance Survey maps with the permission of the controller of Her Majesty's Stationery Office, © Crown Copyright reserved. Licence number AR100019096. OS Raster; August 2016.

## Project: Landscape and Visual Impact Assessment

Proposed aggregate importation and processing and the preparation and manufacture of value added products Fisher's Wharf East Quay, Newhaven Port

Viewpoint Analysis, Viewpoint Location 1
From Footpath No. N40b (Stage 3)