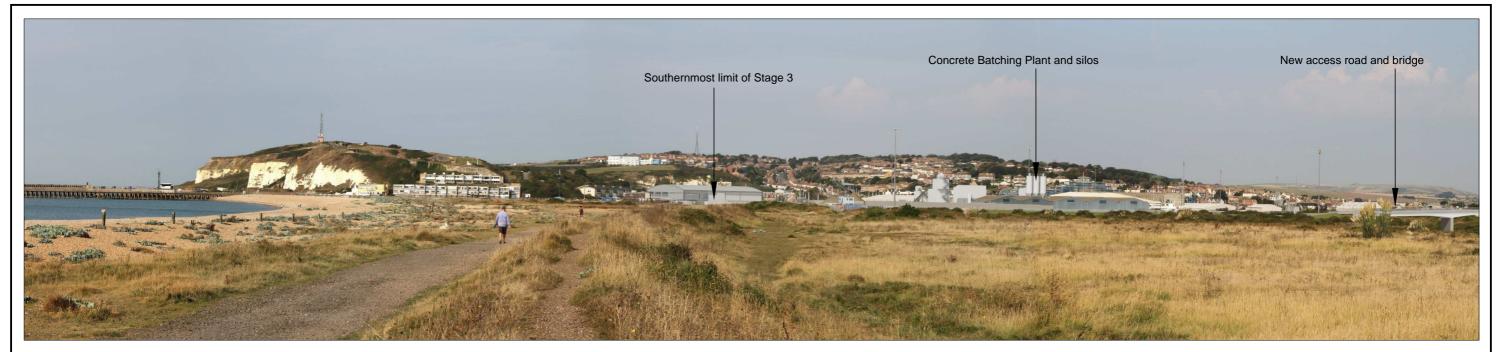

## **Viewpoint Location 1: Showing Stage 3 development**

Viewpoint Location 1: Showing Stage 3 development with other illustrative consented development

Based upon the Ordnance Survey maps with the permission of the controller of Her Majesty's Stationery Office, © Crown Copyright reserved. Licence number AR100019096. OS Raster; August 2016.

## Project: Landscape and Visual Impact Assessment

Proposed aggregate importation and processing and the preparation and manufacture of value added products Fisher's Wharf East Quay, Newhaven Port

Viewpoint Analysis, Viewpoint Location 1
From Footpath No. N40b (Stage 3)