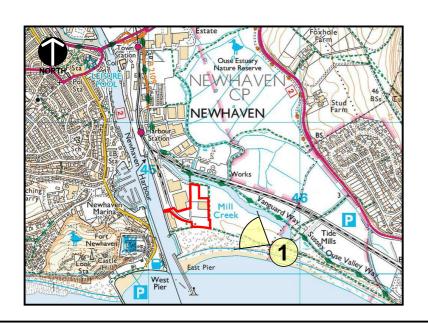

## **Viewpoint Location 1: Showing Stage 3 development**

Viewpoint Location 1: Showing Stage 3 development with other illustrative consented development

Based upon the Ordnance Survey maps with the permission of the controller of Her Majesty's Stationery Office, © Crown Copyright reserved. Licence number AR100019096. OS Raster; August 2016.

## Project: Landscape and Visual Impact Assessment

Proposed aggregate importation and processing and the preparation and manufacture of value added products Fisher's Wharf East Quay, Newhaven Port

Viewpoint Analysis, Viewpoint Location 1
From Footpath No. N40b (Stage 3)

CAD Ref: PN1081-D6v4 (Rev A)

Version: D

RB Map

| Scale: Origin Date: | Map 1:25,000 | Print at A3 | August 2017 |

Drawing:

Figure L-V1C (Rev A)